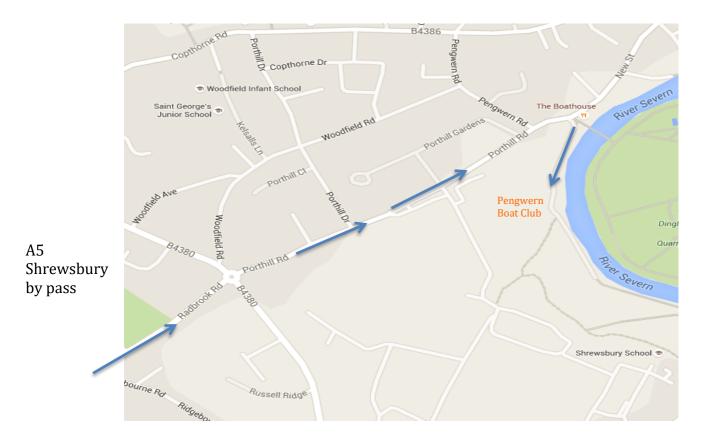

## Direction:

Boat trailers are best brought in from the A5 Shrewsbury bypass down Hanwood road A488.

Continue over the 1<sup>st</sup> small island into Radbrook Road, on to the next island, continue straight over into Porthill Road, As you go down the hill you will see a set of pedestrian lights by the Boathouse pub, turn right just before these over a cattle grid - SY3 8SD