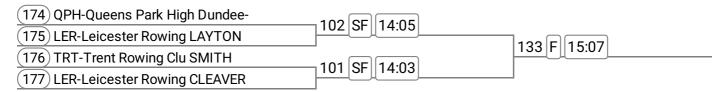

## Event: 42 - W 4x-

**Sponsored by Tanners Wine** 

| (182) MIK-Milton Keynes Ro MCGILL  | 106 SF 14:13 |
|------------------------------------|--------------|
| (183) RCH-Royal Chester Ro DEERING | 135 F 15:11  |
| 184) LER-Leicester Rowing WARD     | 105 SF 14:11 |
| 185) LBR-Loughborough Boa YOUNG    | 105 5F 14.11 |

# **Event: 43 - Op 2x**

**Sponsored by New Era Printing** 

| (170) TRT-Trent Rowing Clu STANLEY  | 02 05 12.45 |               |
|-------------------------------------|-------------|---------------|
| (171) LER-Leicester Rowing CHALMERS | 92 SF 13:45 | 130 F [15:01] |
| (172) TRT-Trent Rowing Clu LOMAS    | 91 SF 13:43 | 130 F 13.01   |
| (173) PGN-Pengwern Boat Cl LOMAS-2  | 91 35 13.43 |               |