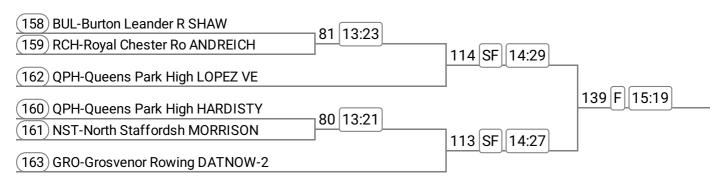

## Event: 37 - W J13 4x+

**Sponsored by Kingsland Financial** 

| (190) QPH-Queens Park High BAMBER  | 110 SF 14:21             |
|------------------------------------|--------------------------|
| (191) RUN-Runcorn Rowing C SWIFT-2 | 110 SF 14:21 137 F 15:15 |
| (192) NUN-Nottingham and U DUNCAN  | 137 F [15.15]            |
| 193) NST-North Staffordsh NAYLOR   | 109 5F 14.19             |

## Event: 38 - W J13 4x+ PLATE

**Sponsored by Kingsland Financial** 

| Loser of Race 110 | 144 F 15·29   |
|-------------------|---------------|
| Loser of Race 109 | 144 F [15:29] |

www.easyregatta.co.uk **regatta** 