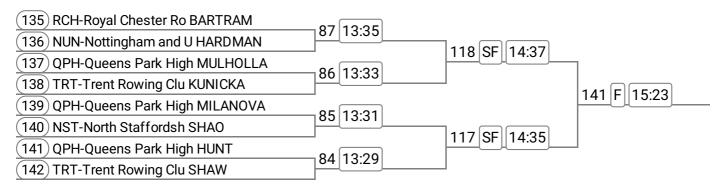

## Event: 37 - W J13 4x+

**Sponsored by Kingsland Financial** 

| (190) QPH-Queens Park High BAMBER  | 110 SF 14:21             |
|------------------------------------|--------------------------|
| (191) RUN-Runcorn Rowing C SWIFT-2 | 110 SF 14:21 137 F 15:15 |
| (192) NUN-Nottingham and U DUNCAN  | 137 F [15.15]            |
| 193) NST-North Staffordsh NAYLOR   | 109 5F 14.19             |

## Event: 38 - W J13 4x+ PLATE

**Sponsored by Kingsland Financial** 

| Loser of Race 110 | 144 F 15·29   |
|-------------------|---------------|
| Loser of Race 109 | 144 F [15:29] |

www.easyregatta.co.uk **regatta** 