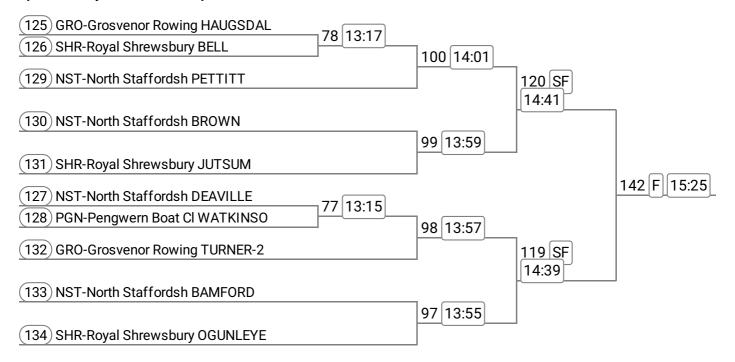

## Event: 35 - W 4+

**Sponsored by Shrewsbury Optometry** 

| (178) LBR-Loughborough Boa DYSON-2  | 104 05 14:00 |             |
|-------------------------------------|--------------|-------------|
| (179) NUN-Nottingham and U MCEVOY-L | 104 SF 14:09 | 134 F 15:09 |
| (180) PGN-Pengwern Boat Cl MOORE    | 103 SF 14:07 | 134 F 15.09 |
| (181) MIK-Milton Keynes Ro SMITH-2  | 103 37 14.07 |             |