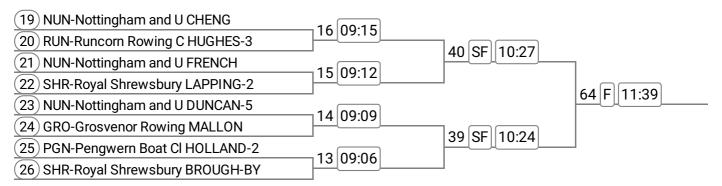

## Event: 5 - W J14 4x+

**Sponsored by Wace Morgan Solicitors** 

| (5) NST-North Staffordsh SHAO | 06 05 00.45 |             |
|-------------------------------|-------------|-------------|
| 6 TRT-Trent Rowing Clu ATKIN  | 26 SF 09:45 | E7 [ ]11.10 |
| 7 QPH-Queens Park High NEARY  | 25 SF 09:42 | 57 F 11:18  |
| 8 NUN-Nottingham and U WALLER | 25 SF 09.42 |             |