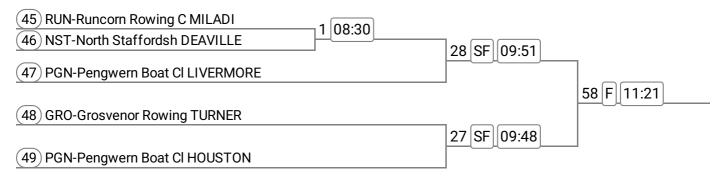

## Event: 5 - W J14 4x+

**Sponsored by Wace Morgan Solicitors** 

| (5) NST-North Staffordsh SHAO | 06 05 00.45 |             |
|-------------------------------|-------------|-------------|
| 6 TRT-Trent Rowing Clu ATKIN  | 26 SF 09:45 | E7 [ ]11.10 |
| 7 QPH-Queens Park High NEARY  | 25 SF 09:42 | 57 F 11:18  |
| 8 NUN-Nottingham and U WALLER | 25 SF 09.42 |             |