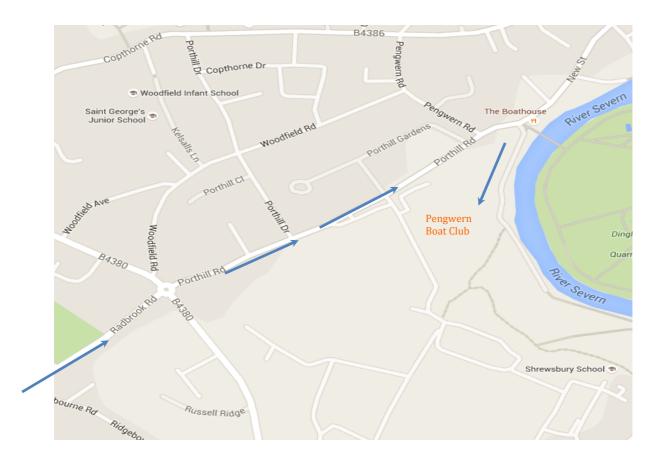

## **Directions:**

Boat trailers are best brought in from the A5 Shrewsbury bypass down Hanwood road A488.

Continue over the 1st small island into Radbrook Road, on to the next island, continue straight over into Porthill Road,

As you go down the hill you will see a set of pedestrian lights by the Boathouse pub, turn right just before these over a cattle grid -SY3 8SD

Please be aware space is very limited, all boats should be rigged away from the trailer park, the other side of the club.