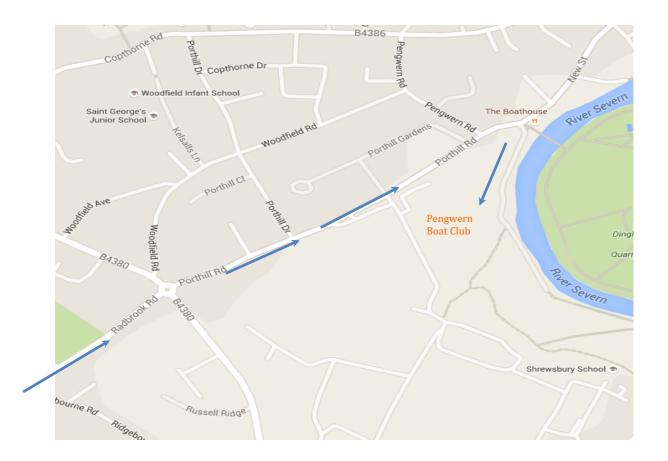

## **Directions:**

Boat trailers are best brought in from the A5 Shrewsbury bypass down Hanwood road A488.

Continue over the 1st small island into Radbrook Road, on to the next island, continue straight over into Porthill Road,

As you go down the hill you will see a set of pedestrian lights by the Boathouse pub, turn right just before these over a cattle grid -SY3 8SD

Please be aware space is very limited, all boats should be rigged away from the trailer park, the other side of the club.